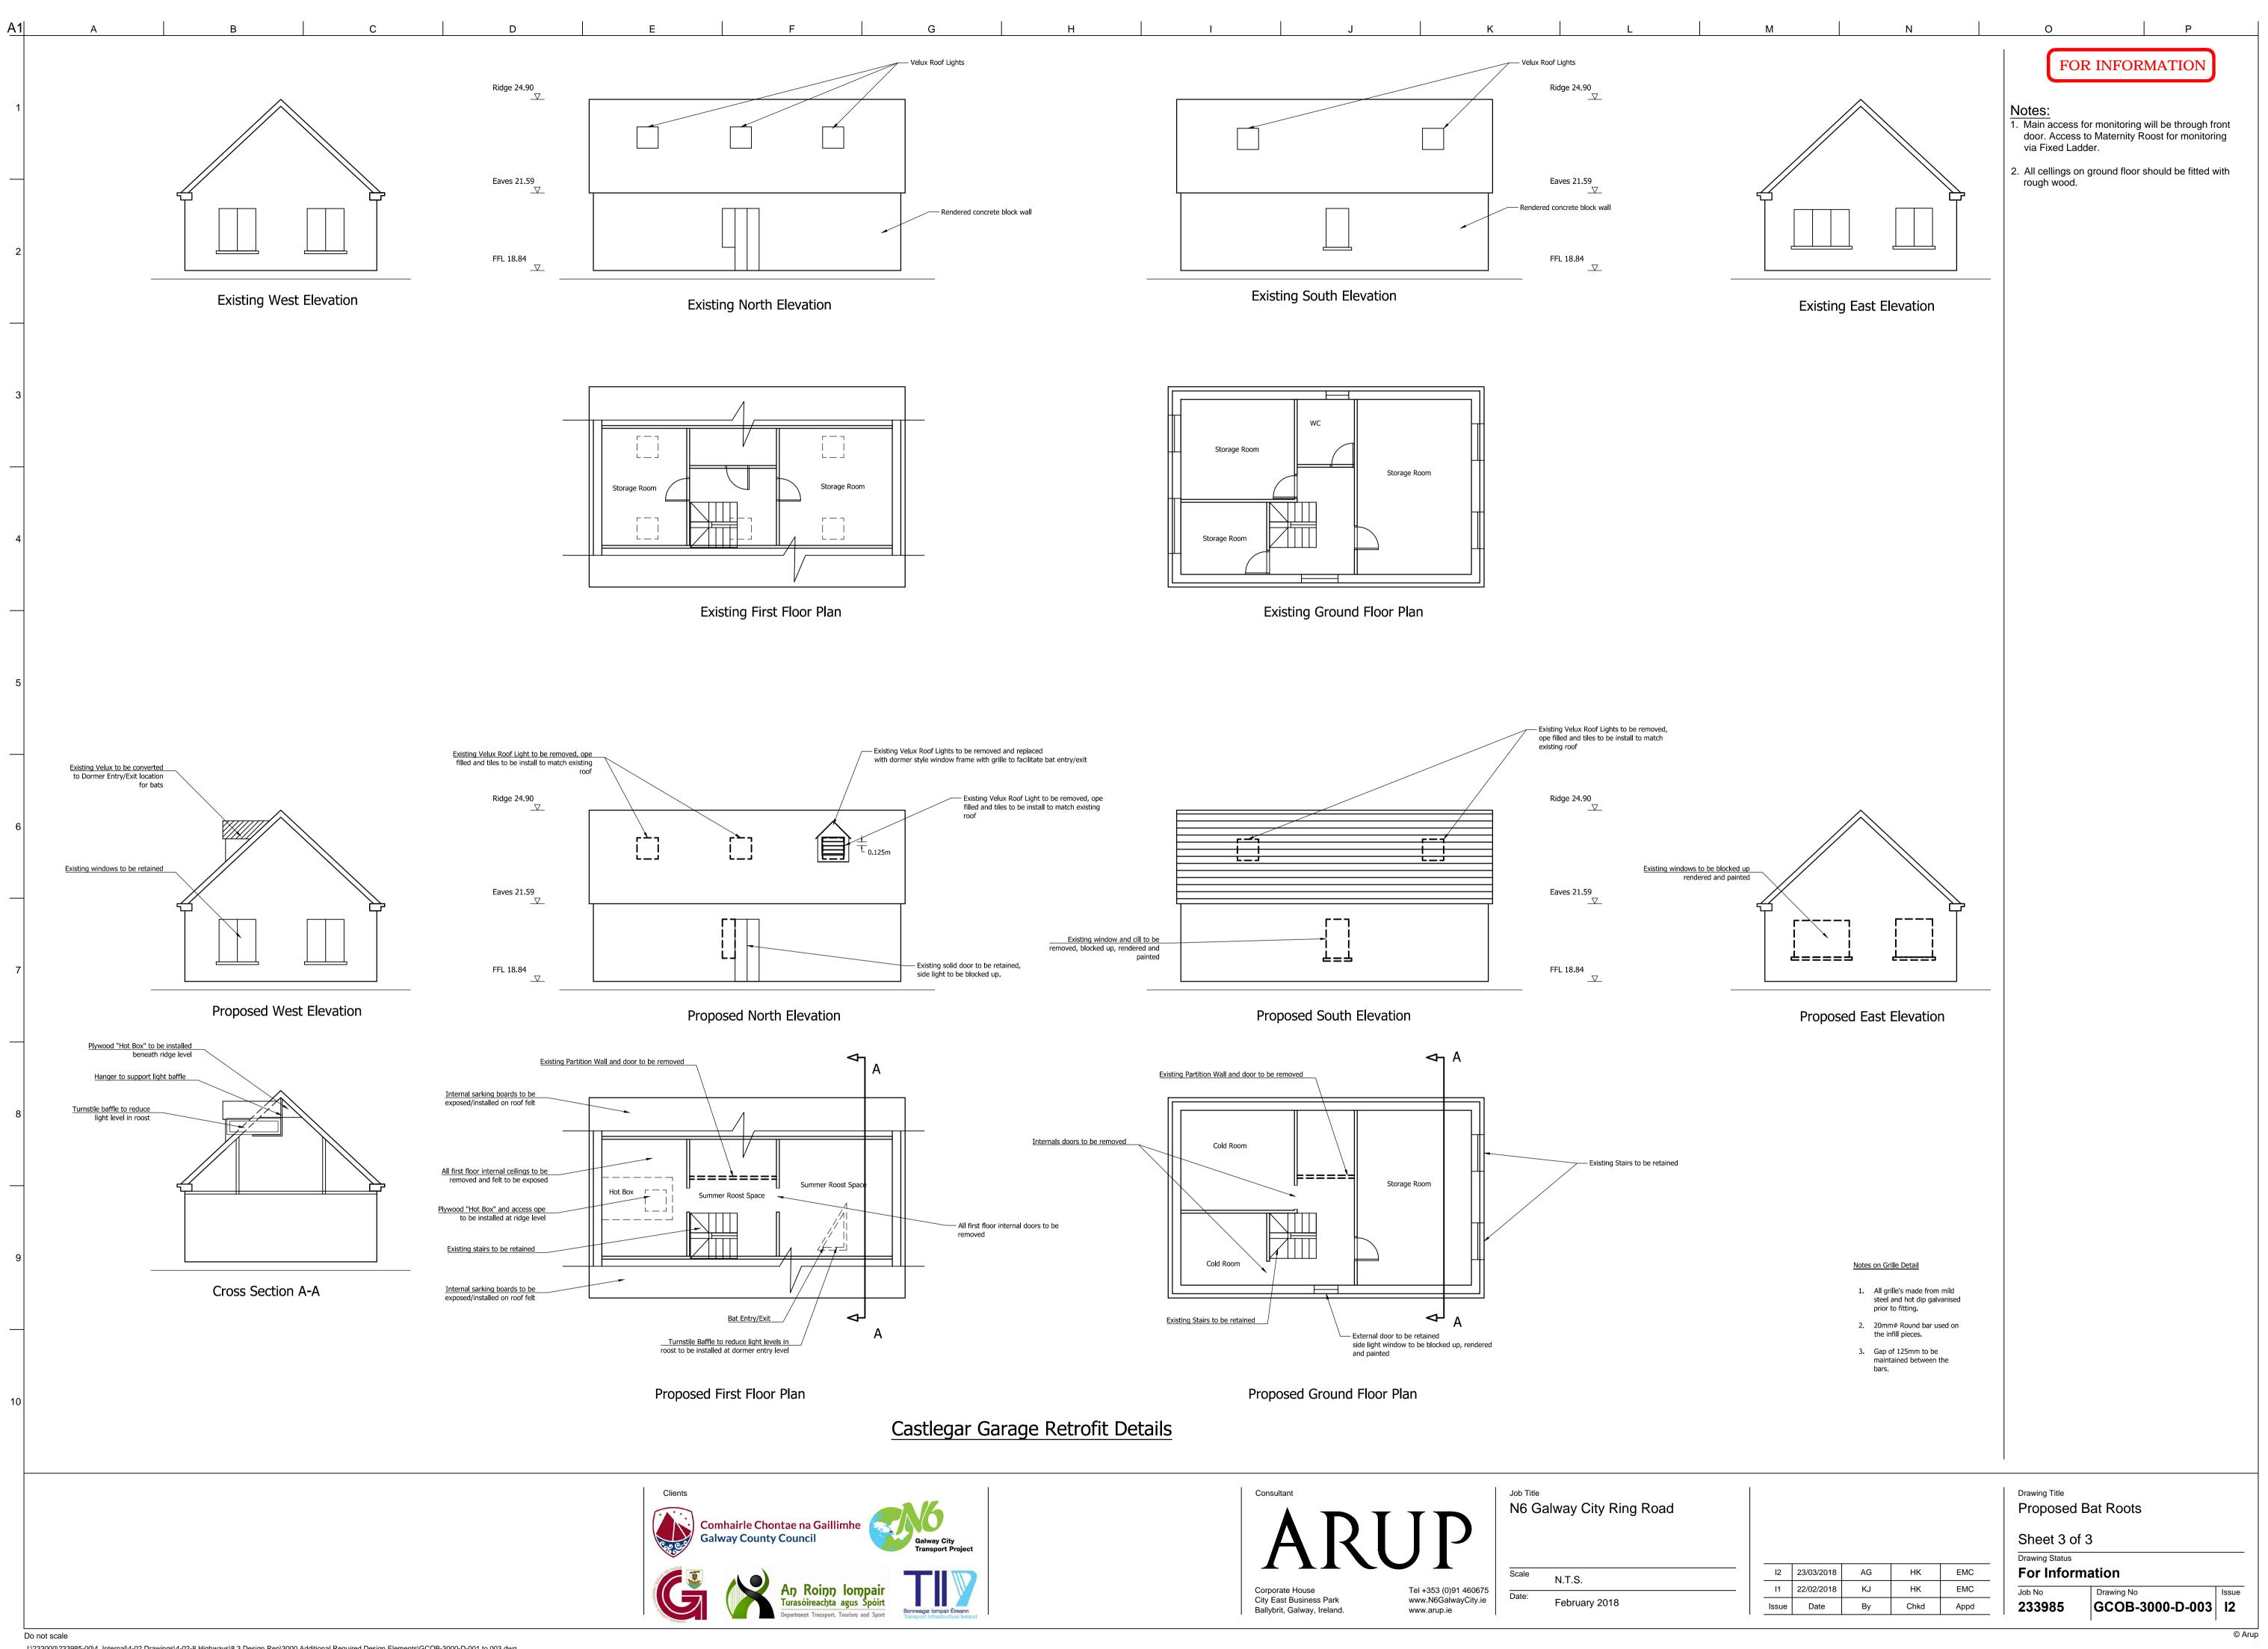

J:\233000\233985-00\4. Internal\4-02 Drawings\4-02-8 Highways\8.3 Design Rep\3000 Additional Required Design Elements\GCOB-3000-D-001 to 003.dwg

|                                        | FOR INFORMATION                                                                                                                      |
|----------------------------------------|--------------------------------------------------------------------------------------------------------------------------------------|
|                                        | Notes:<br>1. Main access for monitoring will be through front<br>door. Access to Maternity Roost for monitoring<br>via Fixed Ladder. |
|                                        | <ol> <li>All cellings on ground floor should be fitted with<br/>rough wood.</li> </ol>                                               |
|                                        |                                                                                                                                      |
|                                        |                                                                                                                                      |
| e Elevation 2                          |                                                                                                                                      |
|                                        |                                                                                                                                      |
|                                        |                                                                                                                                      |
|                                        |                                                                                                                                      |
|                                        |                                                                                                                                      |
|                                        |                                                                                                                                      |
|                                        |                                                                                                                                      |
|                                        |                                                                                                                                      |
|                                        |                                                                                                                                      |
|                                        |                                                                                                                                      |
|                                        |                                                                                                                                      |
|                                        |                                                                                                                                      |
|                                        |                                                                                                                                      |
|                                        |                                                                                                                                      |
|                                        |                                                                                                                                      |
|                                        |                                                                                                                                      |
|                                        |                                                                                                                                      |
|                                        | Drawing Title<br>Proposed Bat Roots                                                                                                  |
| 12 23/03/2018 AG HK EMC                | Sheet 1 of 3 Drawing Status For Information                                                                                          |
| I122/02/2018KJHKEMCIssueDateByChkdAppd | Job NoDrawing NoIssue233985GCOB-3000-D-001I2                                                                                         |