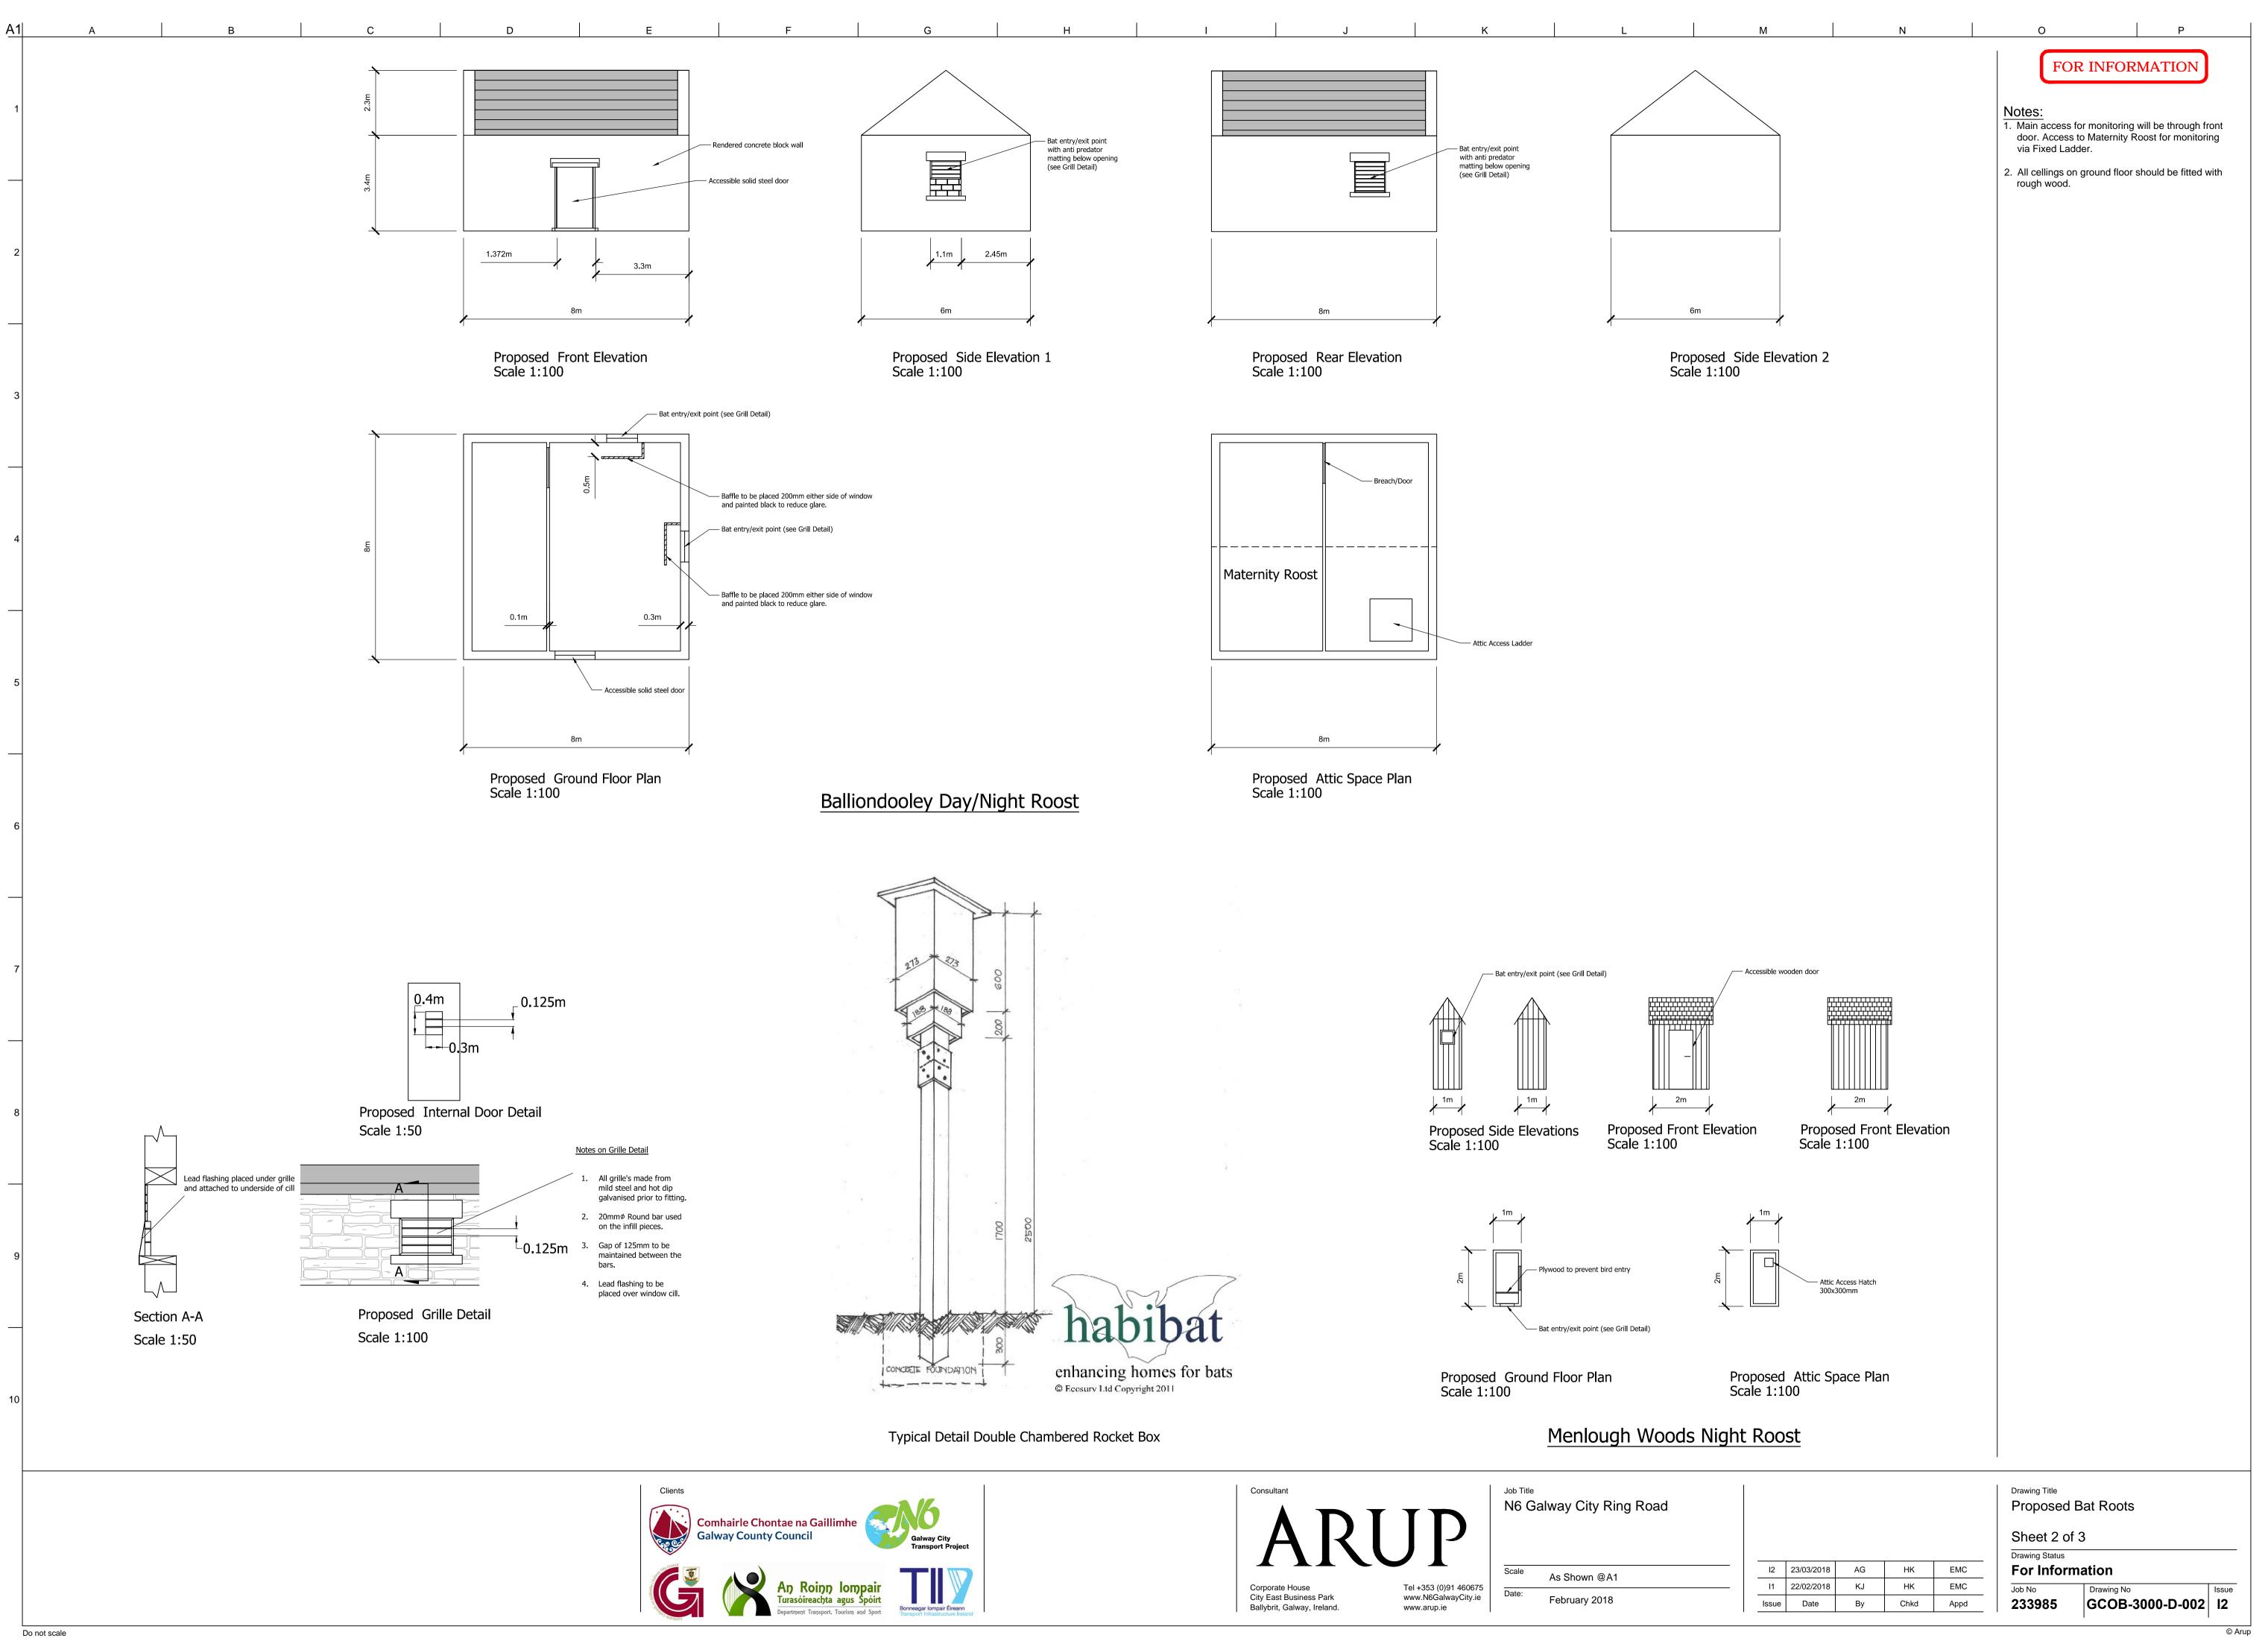

J:\233000\233985-00\4. Internal\4-02 Drawings\4-02-8 Highways\8.3 Design Rep\3000 Additional Required Design Elements\GCOB-3000-D-001 to 003.dwg

|                                        | FOR INFORMATION                                                                                                                      |
|----------------------------------------|--------------------------------------------------------------------------------------------------------------------------------------|
|                                        | Notes:<br>1. Main access for monitoring will be through front<br>door. Access to Maternity Roost for monitoring<br>via Fixed Ladder. |
|                                        | <ol> <li>All cellings on ground floor should be fitted with<br/>rough wood.</li> </ol>                                               |
|                                        |                                                                                                                                      |
|                                        |                                                                                                                                      |
| e Elevation 2                          |                                                                                                                                      |
|                                        |                                                                                                                                      |
|                                        |                                                                                                                                      |
|                                        |                                                                                                                                      |
|                                        |                                                                                                                                      |
|                                        |                                                                                                                                      |
|                                        |                                                                                                                                      |
|                                        |                                                                                                                                      |
|                                        |                                                                                                                                      |
|                                        |                                                                                                                                      |
|                                        |                                                                                                                                      |
|                                        |                                                                                                                                      |
|                                        |                                                                                                                                      |
|                                        |                                                                                                                                      |
|                                        |                                                                                                                                      |
|                                        |                                                                                                                                      |
|                                        |                                                                                                                                      |
|                                        | Drawing Title<br>Proposed Bat Roots                                                                                                  |
| 12 23/03/2018 AG HK EMC                | Sheet 1 of 3 Drawing Status For Information                                                                                          |
| I122/02/2018KJHKEMCIssueDateByChkdAppd | Job NoDrawing NoIssue233985GCOB-3000-D-001I2                                                                                         |