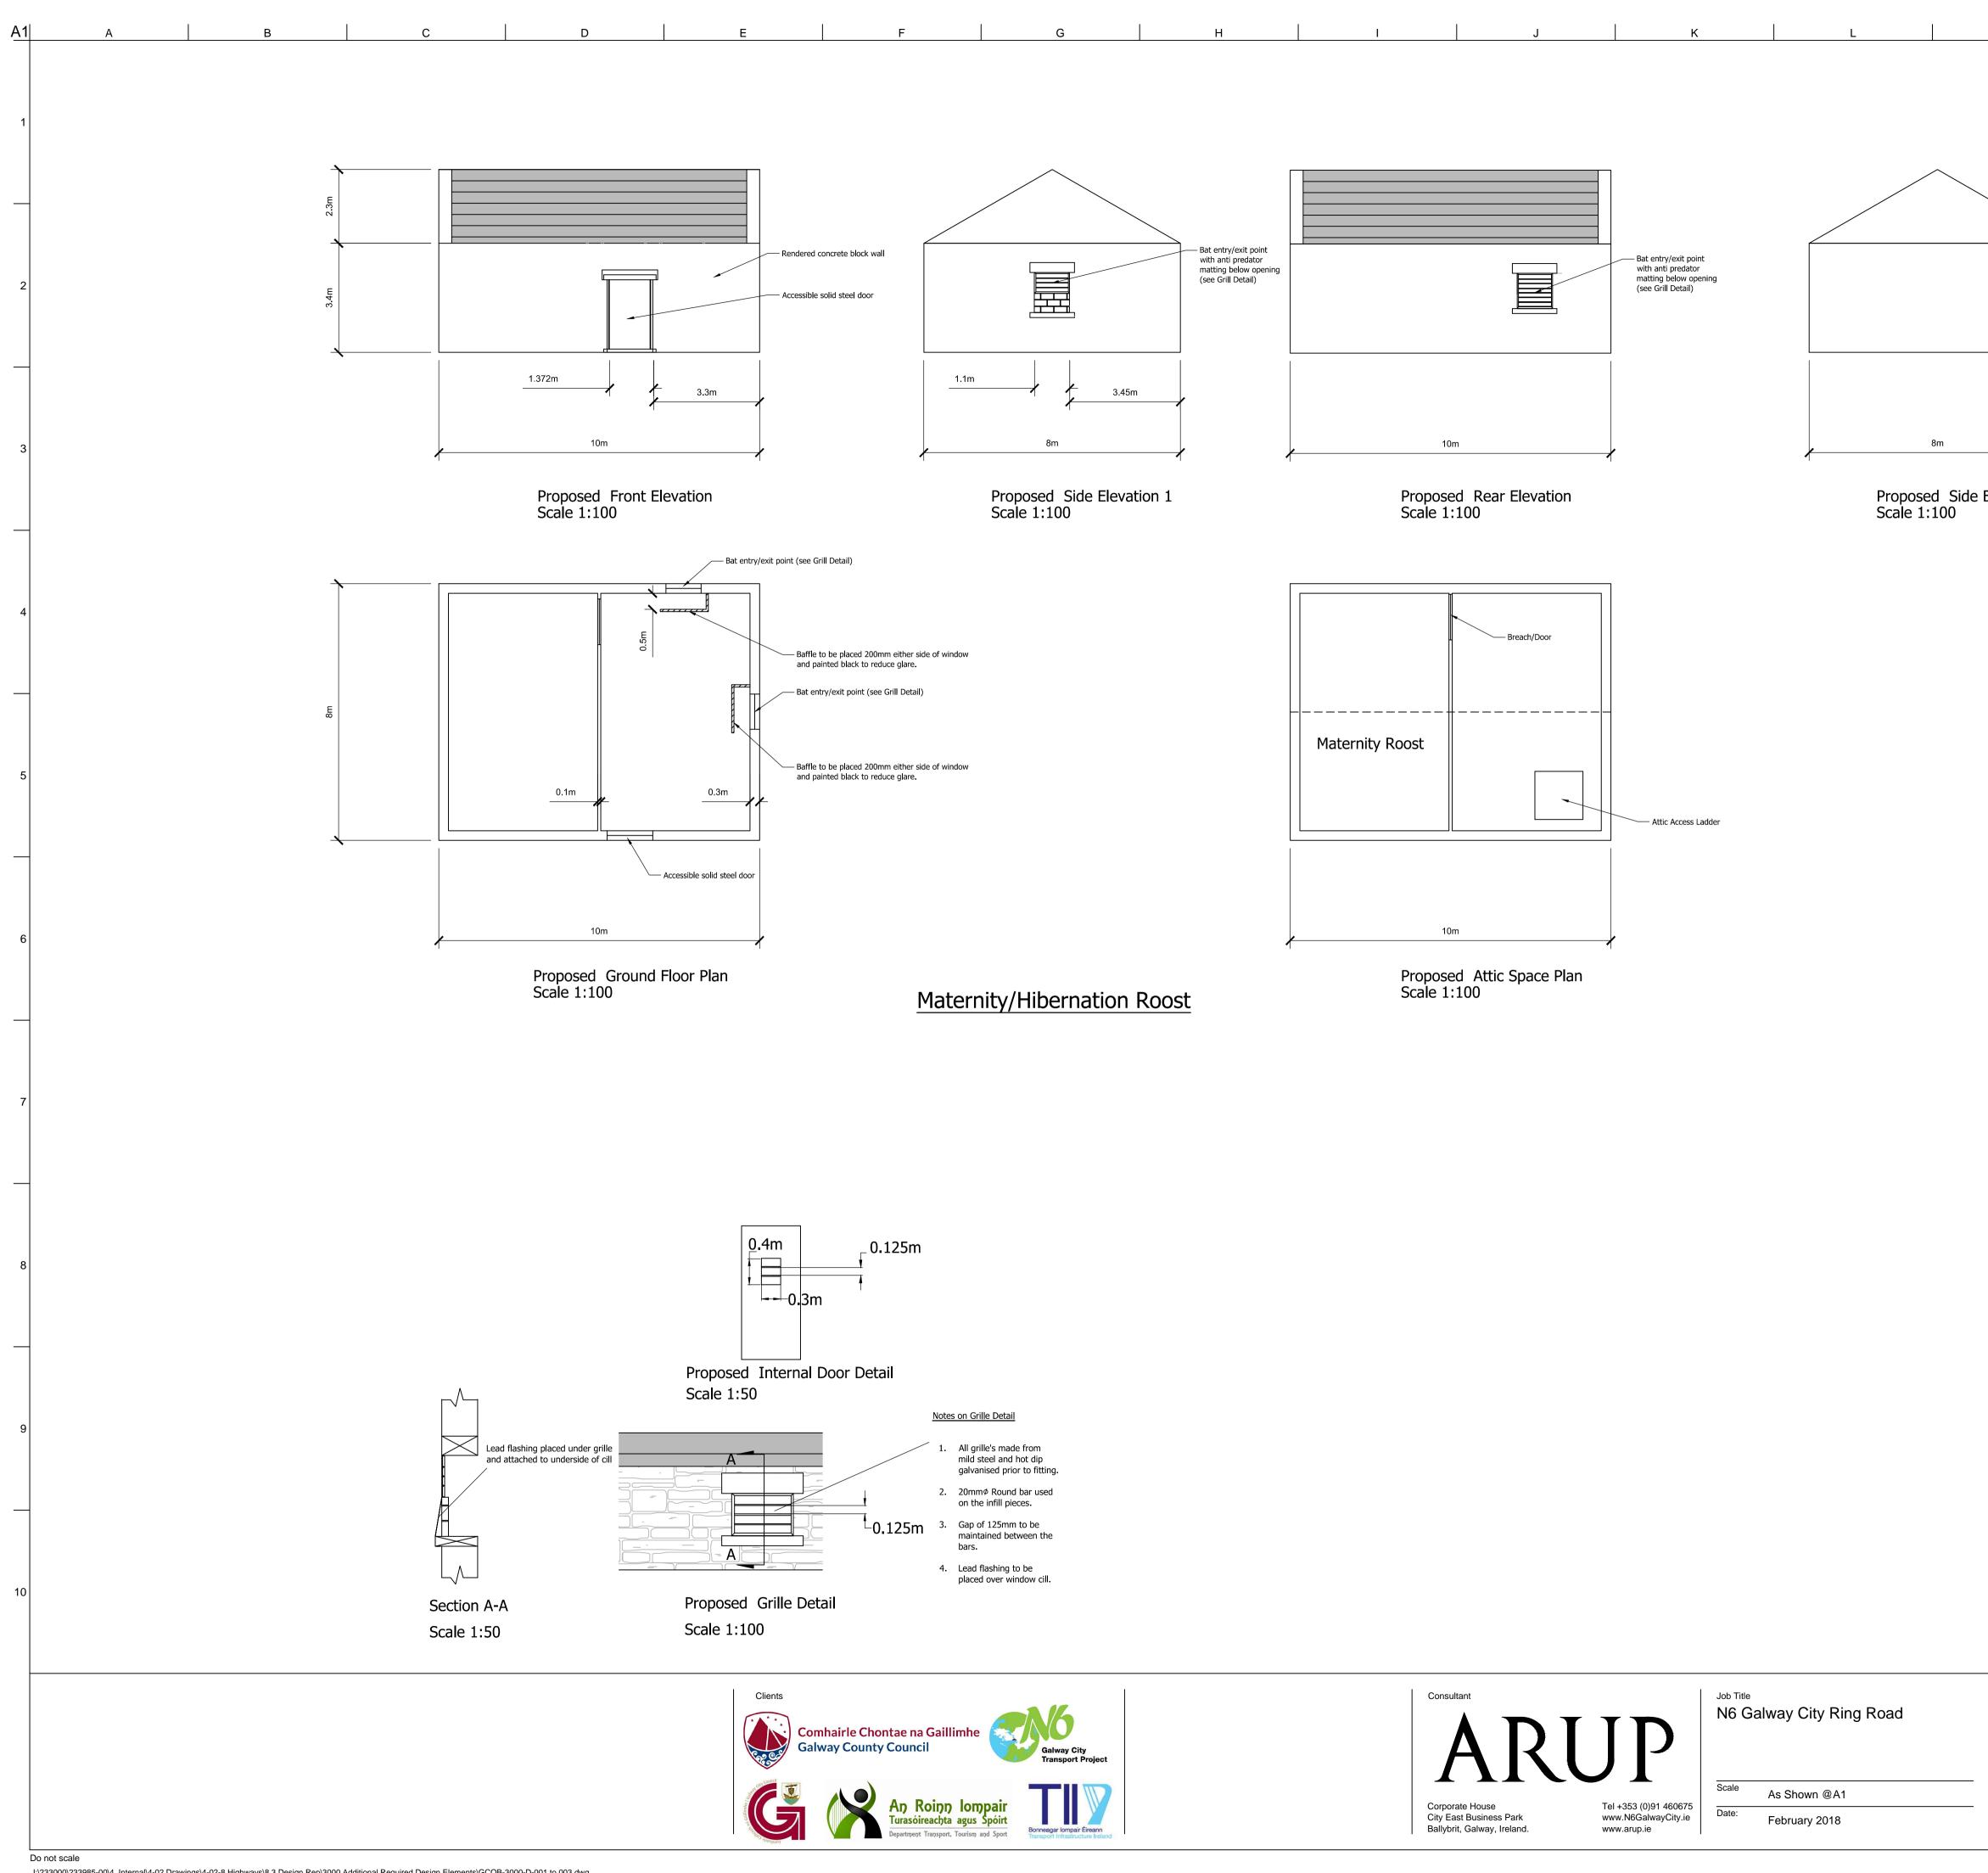

J:\233000\233985-00\4. Internal\4-02 Drawings\4-02-8 Highways\8.3 Design Rep\3000 Additional Required Design Elements\GCOB-3000-D-001 to 003.dwg

|                                        | FOR INFORMATION                                                                                                                      |
|----------------------------------------|--------------------------------------------------------------------------------------------------------------------------------------|
|                                        | Notes:<br>1. Main access for monitoring will be through front<br>door. Access to Maternity Roost for monitoring<br>via Fixed Ladder. |
|                                        | <ol> <li>All cellings on ground floor should be fitted with<br/>rough wood.</li> </ol>                                               |
|                                        |                                                                                                                                      |
|                                        |                                                                                                                                      |
| e Elevation 2                          |                                                                                                                                      |
|                                        |                                                                                                                                      |
|                                        |                                                                                                                                      |
|                                        |                                                                                                                                      |
|                                        |                                                                                                                                      |
|                                        |                                                                                                                                      |
|                                        |                                                                                                                                      |
|                                        |                                                                                                                                      |
|                                        |                                                                                                                                      |
|                                        |                                                                                                                                      |
|                                        |                                                                                                                                      |
|                                        |                                                                                                                                      |
|                                        |                                                                                                                                      |
|                                        |                                                                                                                                      |
|                                        |                                                                                                                                      |
|                                        |                                                                                                                                      |
|                                        |                                                                                                                                      |
|                                        | Drawing Title<br>Proposed Bat Roots                                                                                                  |
| 12 23/03/2018 AG HK EMC                | Sheet 1 of 3 Drawing Status For Information                                                                                          |
| I122/02/2018KJHKEMCIssueDateByChkdAppd | Job NoDrawing NoIssue233985GCOB-3000-D-001I2                                                                                         |